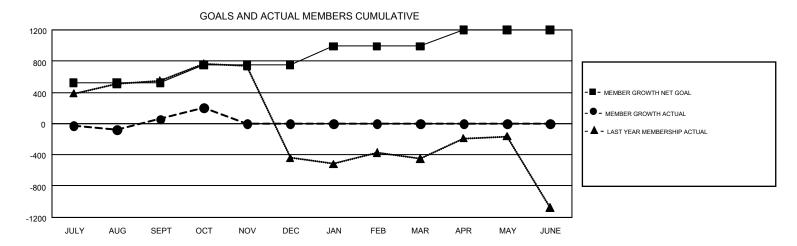

## GMT Constitutional Area 6, Group N

GMT: OPEN

REPORT DOES NOT INCLUDE CLUBS IN UNDISTRICTED AREAS.

| Clubs         |               |             |               | Members               |                           |                         |                                              |  |
|---------------|---------------|-------------|---------------|-----------------------|---------------------------|-------------------------|----------------------------------------------|--|
|               | RESULTS FO    | R 2019-2020 |               | RESULTS FOR 2019-2020 |                           |                         |                                              |  |
| QUARTER       | NEW CLUB GOAL | NEW CLUBS   | DROPPED CLUBS | QUARTER               | MEMBER GROWTH NET<br>GOAL | MEMBER GROWTH<br>ACTUAL | DROPPED MEMBERS ACTUAL (including transfers) |  |
| JULY/AUG/SEPT | 19            | 20          | 3             | JULY/AUG/SEPT         | 525                       | 743                     | 636                                          |  |
| OCT/NOV/DEC   | 6             | 5           | 1             | OCT/NOV/DEC           | 230                       | 315                     | 131                                          |  |
| JAN/FEB/MAR   | 7             | 0           | 0             | JAN/FEB/MAR           | 235                       | 0                       | 0                                            |  |
| APR/MAY/JUNE  | 6             | 0           | 0             | APR/MAY/JUNE          | 210                       | 0                       | 0                                            |  |