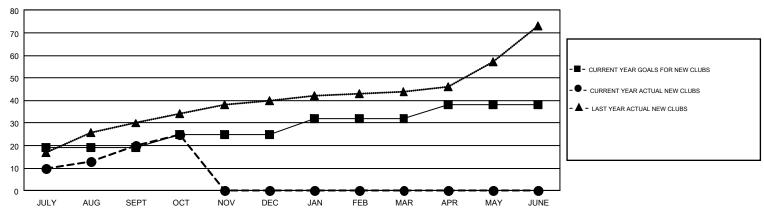

## GMT Constitutional Area 6, Group N

GMT: OPEN

REPORT DOES NOT INCLUDE CLUBS IN UNDISTRICTED AREAS.

| Clubs         |               |             |               | Members               |                           |                         |                                              |  |
|---------------|---------------|-------------|---------------|-----------------------|---------------------------|-------------------------|----------------------------------------------|--|
|               | RESULTS FO    | R 2019-2020 |               | RESULTS FOR 2019-2020 |                           |                         |                                              |  |
| QUARTER       | NEW CLUB GOAL | NEW CLUBS   | DROPPED CLUBS | QUARTER               | MEMBER GROWTH NET<br>GOAL | MEMBER GROWTH<br>ACTUAL | DROPPED MEMBERS ACTUAL (including transfers) |  |
| JULY/AUG/SEPT | 19            | 20          | 3             | JULY/AUG/SEPT         | 525                       | 743                     | 636                                          |  |
| OCT/NOV/DEC   | 6             | 5           | 1             | OCT/NOV/DEC           | 230                       | 315                     | 131                                          |  |
| JAN/FEB/MAR   | 7             | 0           | 0             | JAN/FEB/MAR           | 235                       | 0                       | 0                                            |  |
| APR/MAY/JUNE  | 6             | 0           | 0             | APR/MAY/JUNE          | 210                       | 0                       | 0                                            |  |